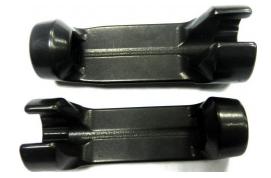

## AT72P644 2 pcs BMW Fuel Injector Line Socket Set

Fuel line sockets 2pc set - 14mm/17mm

- Specifically for BMW N54, N63 and S63 engines, also be used on other vehicles.
- Specifically designed for use on BMW N54, N63 and S63 engines
- + 2 x Bi-Hex cutaway sockets: 17mm x 1/2" Dr. and 14mm x 3/8" Dr.
- Also suitable for many other makes and models
- Especially small size for use in tight areas
- Side opening allows for 180 degree rotation