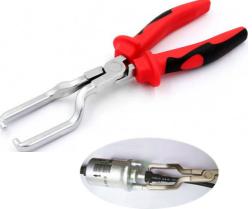

## AT72P692 Fuel Line Connector Plier 240mm

Application: AUDI, FIAT, MERCEDES BENZ, VAUXHALL, OPEL, VOLKSWAGEN

- · For removal and replacement of the connections on the in-line fuel filter
- Required when replacing the fuel filter or during engine repairs
- Removal of connector: pull the connector backwards with the plier
- Replacing the connector: slide the connector forwards with the plier
- Essential service tool for petrol engines
- For the removal and replacement of connections when replacing the fuel filter on a wide variety of engines
- Ergonomic grip handles
- Deep throat