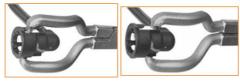

## AT72P644 2 pcs BMW Fuel Injector Line Socket Set

Fuel line sockets 2pc set - 14mm/17mm

- Specifically for BMW N54, N63 and S63 engines, also be used on other vehicles.
- Specifically designed for use on BMW N54, N63 and S63 engines
- + 2 x Bi-Hex cutaway sockets: 17mm x 1/2" Dr. and 14mm x 3/8" Dr.
- Also suitable for many other makes and models
- Especially small size for use in tight areas
- Side opening allows for 180 degree rotation