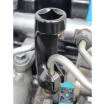

## AT72P644 2 pcs BMW Fuel Injector Line Socket Set

Fuel line sockets 2pc set - 14mm/17mm

- Specifically for BMW N54, N63 and S63 engines, also be used on other vehicles.
- Specifically designed for use on BMW N54, N63 and S63 engines
- + 2 x Bi-Hex cutaway sockets: 17mm x 1/2" Dr. and 14mm x 3/8" Dr.
- Also suitable for many other makes and models
- Especially small size for use in tight areas
- Side opening allows for 180 degree rotation